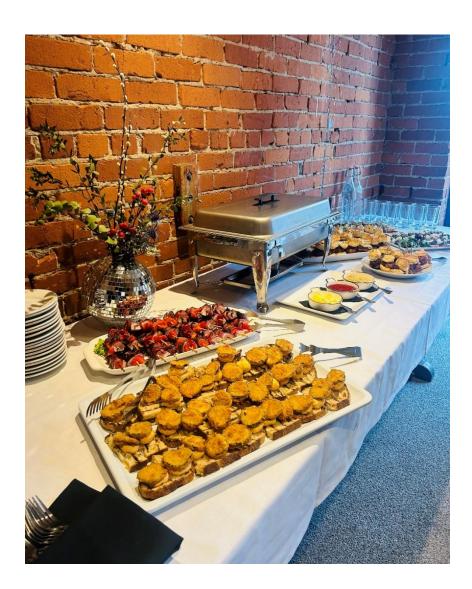

## HORS D'OEUVRE DISPLAYS - Priced to serve 25/50 guests

## **CHILLED FOOD DISPLAYS**

| Pimento Cheese Board                                                                                                                                                                                | \$50         | \$80           |
|-----------------------------------------------------------------------------------------------------------------------------------------------------------------------------------------------------|--------------|----------------|
| - self serve pimento cheese, grilled sourdough, & crostinis                                                                                                                                         |              |                |
| Cheese Board                                                                                                                                                                                        | \$75         | \$125          |
| - featuring domestic and imported cheeses                                                                                                                                                           |              |                |
| Charcuterie Board                                                                                                                                                                                   | \$125        | \$225          |
| - cured meats, cheeses, and, accompaniments                                                                                                                                                         |              |                |
| Fresh Seasonal Fruit Display                                                                                                                                                                        | \$60         | \$100          |
| - served with vanilla custard sauce                                                                                                                                                                 | •            | ·              |
| Vegetable Crudité                                                                                                                                                                                   | \$60         | \$100          |
| - assortment of raw vegetables                                                                                                                                                                      | <b>300</b>   | \$100          |
|                                                                                                                                                                                                     |              |                |
| Shrimp Cocktail Display                                                                                                                                                                             | \$75         | \$150          |
| - cocktail sauce, lemon, crushed ice                                                                                                                                                                |              |                |
|                                                                                                                                                                                                     |              |                |
|                                                                                                                                                                                                     |              |                |
| HOT FOOD DISPLAYS                                                                                                                                                                                   |              |                |
| HOT FOOD DISPLAYS  Fried Chicken Biscuits                                                                                                                                                           | \$75         | \$150          |
|                                                                                                                                                                                                     | \$75         | \$150          |
| Fried Chicken Biscuits - angel biscuits and honey butter                                                                                                                                            | \$75<br>\$60 | \$150<br>\$100 |
| Fried Chicken Biscuits                                                                                                                                                                              | ·            |                |
| Fried Chicken Biscuits - angel biscuits and honey butter  Grilled Vegetables - with balsamic vinaigrette                                                                                            | ·            |                |
| Fried Chicken Biscuits - angel biscuits and honey butter Grilled Vegetables                                                                                                                         | \$60         | \$100          |
| Fried Chicken Biscuits - angel biscuits and honey butter  Grilled Vegetables - with balsamic vinaigrette  Little PH Cheeseburgers - with sauteed onion and dill pickle                              | \$60<br>\$80 | \$100<br>\$150 |
| Fried Chicken Biscuits - angel biscuits and honey butter  Grilled Vegetables - with balsamic vinaigrette  Little PH Cheeseburgers - with sauteed onion and dill pickle  Sweet & Spicy Chicken Bites | \$60         | \$100          |
| Fried Chicken Biscuits - angel biscuits and honey butter  Grilled Vegetables - with balsamic vinaigrette  Little PH Cheeseburgers - with sauteed onion and dill pickle                              | \$60<br>\$80 | \$100<br>\$150 |
| Fried Chicken Biscuits - angel biscuits and honey butter  Grilled Vegetables - with balsamic vinaigrette  Little PH Cheeseburgers - with sauteed onion and dill pickle  Sweet & Spicy Chicken Bites | \$60<br>\$80 | \$100<br>\$150 |