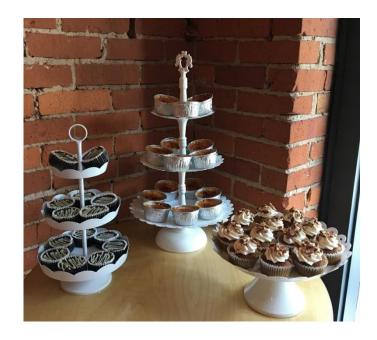

## **DESSERT DISPLAYS**

| Fresh Baked Chocolate Chip Cookies                      | \$50 | \$80  |
|---------------------------------------------------------|------|-------|
| White Chocolate Blondies                                | \$50 | \$80  |
| PH Mini Desserts - Assortment of our signature desserts | \$75 | \$150 |